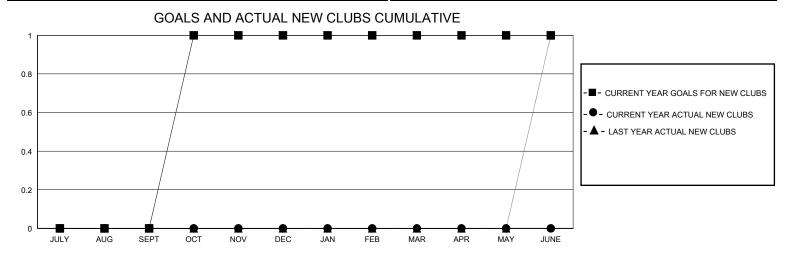

## District 8 N

GMT: LOCATION LOUISIANA GMT CA

| OIVIT.        |               | LOC         | ATTOM LOCION II | **                    |                        |                         | OWIT OA                                            |  |
|---------------|---------------|-------------|-----------------|-----------------------|------------------------|-------------------------|----------------------------------------------------|--|
|               | Club          | os          |                 | Members               |                        |                         |                                                    |  |
|               | RESULTS FOR   | R 2023-2024 |                 | RESULTS FOR 2023-2024 |                        |                         |                                                    |  |
| QUARTER       | NEW CLUB GOAL | NEW CLUBS   | DROPPED CLUBS   | QUARTER MEME          | BER GROWTH NET<br>GOAL | MEMBER GROWTH<br>ACTUAL | DROPPED<br>MEMBERS ACTUAL<br>(including transfers) |  |
| JULY/AUG/SEPT | 0             | 0           | 1               | JULY/AUG/SEPT         | 16                     | 23                      | 23                                                 |  |
| OCT/NOV/DEC   | 1             | 0           | 1               | OCT/NOV/DEC           | 16                     | 6                       | 25                                                 |  |
| JAN/FEB/MAR   | 0             | 0           | 0               | JAN/FEB/MAR           | 16                     | 0                       | 0                                                  |  |
| APR/MAY/JUNE  | 0             | 0           | 0               | APR/MAY/JUNE          | 15                     | 0                       | 0                                                  |  |