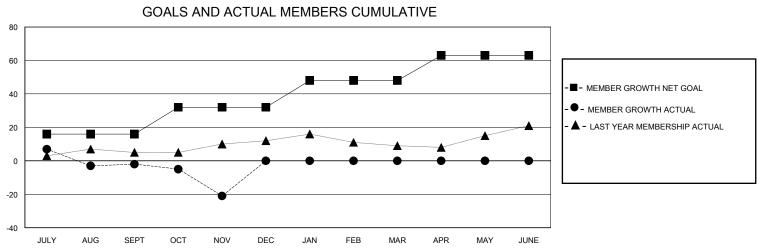

## District 8 N

GMT: LOCATION LOUISIANA GMT CA

| OIVIT.        |               | LOC         | ATTOM LOCION II | **                    |                        |                         | OWIT OA                                            |  |
|---------------|---------------|-------------|-----------------|-----------------------|------------------------|-------------------------|----------------------------------------------------|--|
|               | Club          | os          |                 | Members               |                        |                         |                                                    |  |
|               | RESULTS FOR   | R 2023-2024 |                 | RESULTS FOR 2023-2024 |                        |                         |                                                    |  |
| QUARTER       | NEW CLUB GOAL | NEW CLUBS   | DROPPED CLUBS   | QUARTER MEME          | BER GROWTH NET<br>GOAL | MEMBER GROWTH<br>ACTUAL | DROPPED<br>MEMBERS ACTUAL<br>(including transfers) |  |
| JULY/AUG/SEPT | 0             | 0           | 1               | JULY/AUG/SEPT         | 16                     | 23                      | 23                                                 |  |
| OCT/NOV/DEC   | 1             | 0           | 1               | OCT/NOV/DEC           | 16                     | 6                       | 25                                                 |  |
| JAN/FEB/MAR   | 0             | 0           | 0               | JAN/FEB/MAR           | 16                     | 0                       | 0                                                  |  |
| APR/MAY/JUNE  | 0             | 0           | 0               | APR/MAY/JUNE          | 15                     | 0                       | 0                                                  |  |